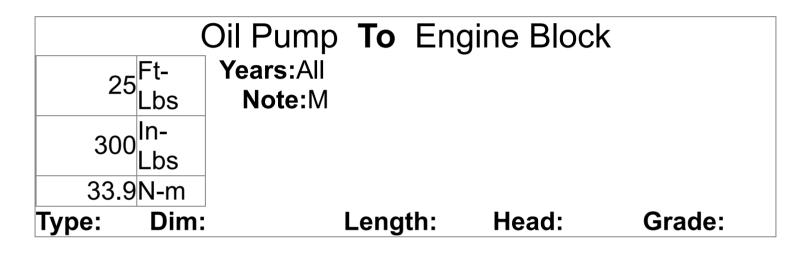

|
| 500   | Lbs  |                                      |
| 40.67 | N-m  |                                      |
| Type: | Dim: | Length: Head: Grade:                 |

|       |            | Oil Pan To          | Engin    | e Block |        |
|-------|------------|---------------------|----------|---------|--------|
| 10    | Ft-<br>Lbs | Years:All           |          |         |        |
|       | Lbs        | <b>Note:</b> M- 18F | -t-Lbs @ | TC & RM |        |
| 120   | In-        |                     |          |         |        |
| 120   | Lbs        |                     |          |         |        |
| 13.56 | N-m        |                     |          |         |        |
| Туре: | Dim:       | Ler                 | ngth:    | Head:   | Grade: |



|       | F    | Pressure  | Plate  | То | Flywheel |        |
|-------|------|-----------|--------|----|----------|--------|
| 35    | Ft-  | Years:All |        |    |          |        |
| 30    | Lbs  | Note:M    |        |    |          |        |
| 420   | In-  |           |        |    |          |        |
| 420   | Lbs  |           |        |    |          |        |
| 47.45 | N-m  |           |        |    |          |        |
| Type: | Dim: |           | Length |    | Head:    | Grade: |

|       | Roc  | ker Arm   | То   | Rock | er Arm | Stud   |  |
|-------|------|-----------|------|------|--------|--------|--|
| 20    | Ft-  | Years:All |      |      |        |        |  |
| 20    | Lbs  | Note:M    |      |      |        |        |  |
| 240   | In-  |           |      |